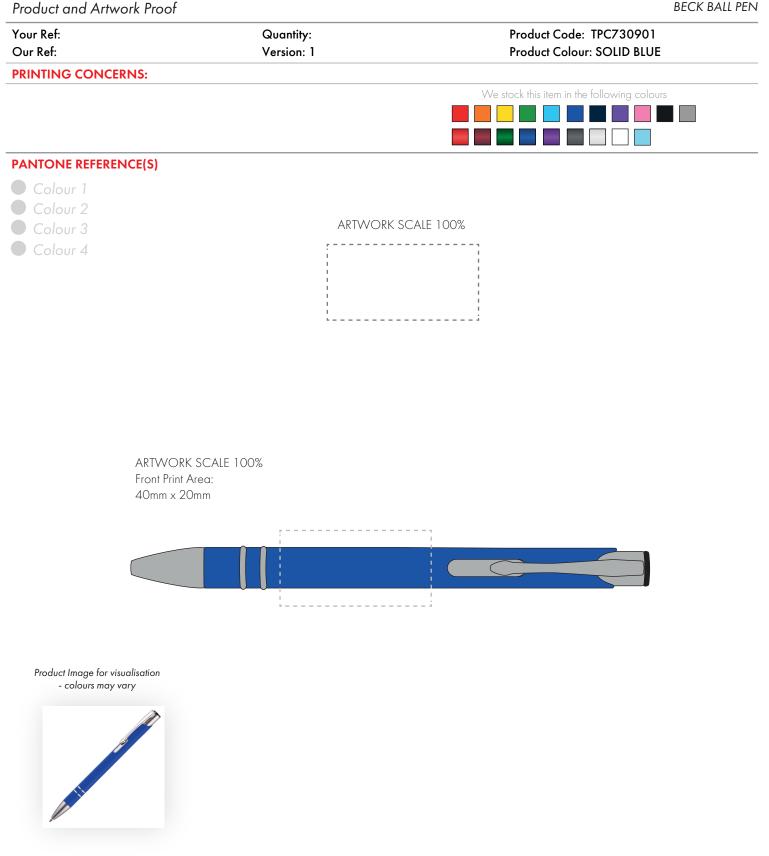

The dashed line is to demonstrate print area and will not appear on your printed item

- 1. Your order will not go in to print and production time cannot be confirmed, unless artwork has been approved via the online system.
- 2. Once printed, artwork cannot be amended, mistakes must be rectified at visual stage.
- 3. Claims for faulty goods will be honoured, only if the goods are returned to us. We will not issue credits/refunds for items that have been distributed. Please ensure that goods are satisfactory before distribution
- 4. We are not responsible for delays during transit.